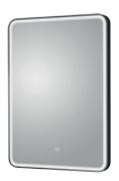

LQ723 £490.00 21W

Hydrus Chrome Framed LED Touch Sensor Mirror H700 x W500mm

LQ703 £542.00 25W

Salana Brushed Brass Framed LED Touch Sensor Mirror. Brown Strap. Wall Fixing included. H600 x W600mm

LQ712 £381.00 21W

Hydrus Black Framed LED Touch Sensor Mirror H700 x W500mm LQ701 £542.00 25W