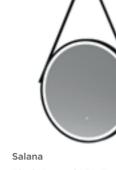

LQ723 £490.00 21W

Hydrus Chrome Framed LED Touch Sensor Mirror H700 x W500mm

LQ703 £542.00 25W

Salana Brushed Brass Framed LED Touch Sensor Mirror. Brown Strap. Wall Fixing included. H600 x W600mm

LQ712 £381.00 21W

Brushed Brass Framed LED Touch Sensor Mirror. Brown Strap. Wall Fixing included. H800 x W800mm

LQ722 £488.00 21W

Salana

Hydrus Brushed Brass Framed LED Touch Sensor Mirror H700 x W500mm LQ702 £542.00 25W