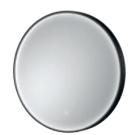

Black Framed LED Touch Sensor Mirror. Black Strap. Wall Fixing included. H600 x W600mm

LQ711 £379.00 21W

Black Framed LED Touch Sensor Mirror. Black Strap. Wall Fixing included.

H800 x W800mm LQ721 £485.00 21W

Hydrus Black Framed LED Touch Sensor Mirror H700 x W500mm LQ701 £542.00 25W