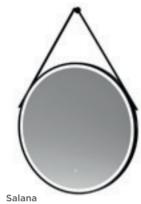

LQ723 £490.00 21W

Hydrus Chrome Framed LED Touch Sensor Mirror H700 x W500mm

LQ703 £542.00 25W

Salana Brushed Brass Framed LED Touch Sensor Mirror. Brown Strap. Wall Fixing included. H600 x W600mm

LQ712 £381.00 21W