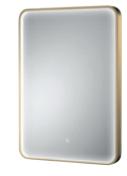

# INSET FRAMED TOUCH SENSOR

Chrome Inset Framed LED Touch Sensor Mirror. Wall Fixing included H800 x W500mm LQ763 **£542.00** 21W

Hudson Reed

Brushed Brass Inset Framed LED Touch Sensor Mirror. Wall Fixing included

H800 x W500mm

LQ762 **£542.00** 21W

Black Inset Framed LED Touch Sensor Mirror. Wall Fixing included

H800 x W500mm LQ761 **£542.00** 21W