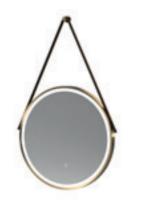

LQ723 £490.00 21W

Hydrus Chrome Framed LED Touch Sensor Mirror H700 x W500mm

LQ703 £542.00 25W

Salana Brushed Brass Framed LED Touch Sensor Mirror. Brown Strap. Wall Fixing included. H600 x W600mm

LQ712 £381.00 21W