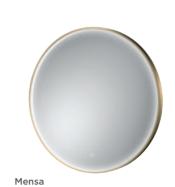

# INSET FRAMED TOUCH SENSOR

Chrome Inset Framed LED Touch Sensor Mirror. Wall Fixing included H800 x W800mm LQ753 **£490.00** 21W

H800 x W800mm LQ752 £488.00 21W

Mensa Chrome Inset Framed LED Touch Sensor Mirror. Wall Fixing included

H600 x W600mm LQ743 £383.00 21W

# Mensa

Brushed Brass Inset Framed LED Touch Sensor Mirror. Wall Fixing included H600 x W600mm

LQ742 £381.00 21W

Pictor Chrome Inset Framed LED Touch Sensor Mirror. Wall Fixing included H700 x W500mm LQ733 **£542.00** 25W

Pictor Brushed Brass Inset Framed LED Touch Sensor Mirror. Wall Fixing included

H700 x W500mm LQ732 **£542.00** 25W

Brushed Brass Inset Framed LED Touch Sensor Mirror. Wall Fixing included

Mensa

Black Inset Framed LED Touch Sensor Mirror. Wall Fixing included H800 x W800mm LQ751 **£485.00** 21W

### Mensa

Black Inset Framed LED Touch Sensor Mirror. Wall Fixing included

H600 x W600mm LQ741 **£379.00** 21W

Pictor

Black Inset Framed LED Touch Sensor Mirror. Wall Fixing included H700 x W500mm

LQ731 **£542.00** 25W