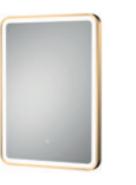

# INSET FRAMED TOUCH SENSOR

Chrome Inset Framed LED Touch Sensor Mirror. Wall Fixing included H800 x W500mm LQ763 **£542.00** 21W

Hudson Reed

Brushed Brass Inset Framed LED Touch Sensor Mirror. Wall Fixing included

H800 x W500mm

LQ762 **£542.00** 21W

Black Inset Framed LED Touch Sensor Mirror. Wall Fixing included

H800 x W500mm LQ761 **£542.00** 21W