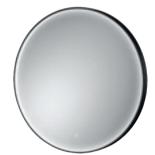

LQ723 £490.00 21W

Hydrus Chrome Framed LED Touch Sensor Mirror H700 x W500mm

LQ703 £542.00 25W

Salana Brushed Brass Framed LED Touch Sensor Mirror. Brown Strap. Wall Fixing included. H600 x W600mm

LQ712 £381.00 21W

Brushed Brass Framed LED Touch Sensor Mirror. Brown Strap. Wall Fixing included. H800 x W800mm

LQ722 £488.00 21W

Salana

Hydrus Brushed Brass Framed LED Touch Sensor Mirror H700 x W500mm LQ702 £542.00 25W

Hydrus Black Framed LED Touch Sensor Mirror H700 x W500mm LQ701 £542.00 25W