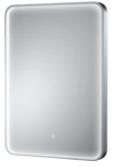

### Castor

Ambient Lit LED Touch Sensor Mirror. Can be fitted horizontally H700 x W500mm

LQ601 £425.00 21W

Ambient Lit LED Touch

Sensor Mirror. Can be

fitted horizontally

H700 x W500mm LQ602 £479.00 25W

Leva

Anser LED Touch Sensor Mirror H700 x W500mm LQ503 **£399.00** 21W

Cepheus LED Ambient Lit Touch Sensor Mirror H800 x W600mm LQ604 £445.00 21W

Enif LED Touch Sensor Mirror H600 x W800mm LQ506 £463.00 21W

# Lynx

Ambient Lit LED Touch Sensor Mirror. Can be fitted horizontally H700 x W500mm

LQ603 £356.00 27W

### Carina

LED Touch Sensor Mirror H700 x W500mm LQ501 £396.00 20W

### Lyra

LED Touch Sensor Mirror H700 x W500mm LQ502 **£427.00** 26W

# Sculptor LED Touch Sensor Mirror H700 x W500mm LQ505 **£388.00** 21W

LED Touch Sensor 1 Door Mirror Cabinet. Shaver Socket.