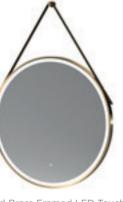

LQ723 £490.00 21W

Hydrus Chrome Framed LED Touch Sensor Mirror H700 x W500mm

LQ703 £542.00 25W

Salana Brushed Brass Framed LED Touch Sensor Mirror. Brown Strap. Wall Fixing included. H600 x W600mm

LQ712 £381.00 21W

Brushed Brass Framed LED Touch Sensor Mirror. Brown Strap. Wall Fixing included. H800 x W800mm

LQ722 £488.00 21W

Salana

Hydrus Brushed Brass Framed LED Touch Sensor Mirror H700 x W500mm LQ702 £542.00 25W