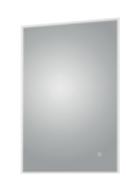

# TOUCH SENSOR

#### Castor

Ambient Lit LED Touch Sensor Mirror. Can be fitted horizontally H700 x W500mm

LQ601 £425.00 21W

Ambient Lit LED Touch

Sensor Mirror. Can be

fitted horizontally

H700 x W500mm LQ602 £479.00 25W

Leva

Anser LED Touch Sensor Mirror H700 x W500mm LQ503 **£399.00** 21W

Cepheus LED Ambient Lit Touch Sensor Mirror H800 x W600mm LQ604 £445.00 21W

Enif LED Touch Sensor Mirror H600 x W800mm LQ506 £463.00 21W