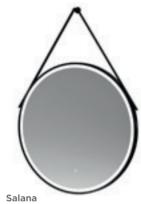

LQ723 £490.00 21W

Hydrus Chrome Framed LED Touch Sensor Mirror H700 x W500mm

LQ703 £542.00 25W

Salana Brushed Brass Framed LED Touch Sensor Mirror. Brown Strap. Wall Fixing included. H600 x W600mm

LQ712 £381.00 21W

Brushed Brass Framed LED Touch Sensor Mirror. Brown Strap. Wall Fixing included. H800 x W800mm

LQ722 £488.00 21W

Salana

Hydrus Brushed Brass Framed LED Touch Sensor Mirror H700 x W500mm LQ702 £542.00 25W