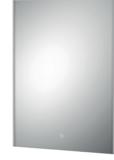

# TOUCH SENSOR

#### Castor

Ambient Lit LED Touch Sensor Mirror. Can be fitted horizontally H700 x W500mm

LQ601 £425.00 21W

Ambient Lit LED Touch

Sensor Mirror. Can be

fitted horizontally

H700 x W500mm LQ602 £479.00 25W

Leva

Anser LED Touch Sensor Mirror H700 x W500mm LQ503 **£399.00** 21W

Cepheus LED Ambient Lit Touch Sensor Mirror H800 x W600mm LQ604 £445.00 21W

Enif LED Touch Sensor Mirror H600 x W800mm LQ506 £463.00 21W