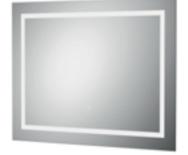

# FRAMED TOUCH SENSOR

Chrome Framed LED Touch Sensor Mirror. Grey Strap. Wall Fixing included.

H600 x W600mm

LQ713 **£383.00** 21W

Chrome Framed LED Touch Sensor Mirror. Grey Strap. Wall Fixing included.

H800 x W800mm

LQ723 £490.00 21W

Hydrus Chrome Framed LED Touch Sensor Mirror H700 x W500mm

LQ703 £542.00 25W

Salana Brushed Brass Framed LED Touch Sensor Mirror. Brown Strap. Wall Fixing included. H600 x W600mm

LQ712 £381.00 21W

Brushed Brass Framed LED Touch Sensor Mirror. Brown Strap. Wall Fixing included. H800 x W800mm

LQ722 £488.00 21W

Salana

Hydrus Brushed Brass Framed LED Touch Sensor Mirror H700 x W500mm LQ702 £542.00 25W